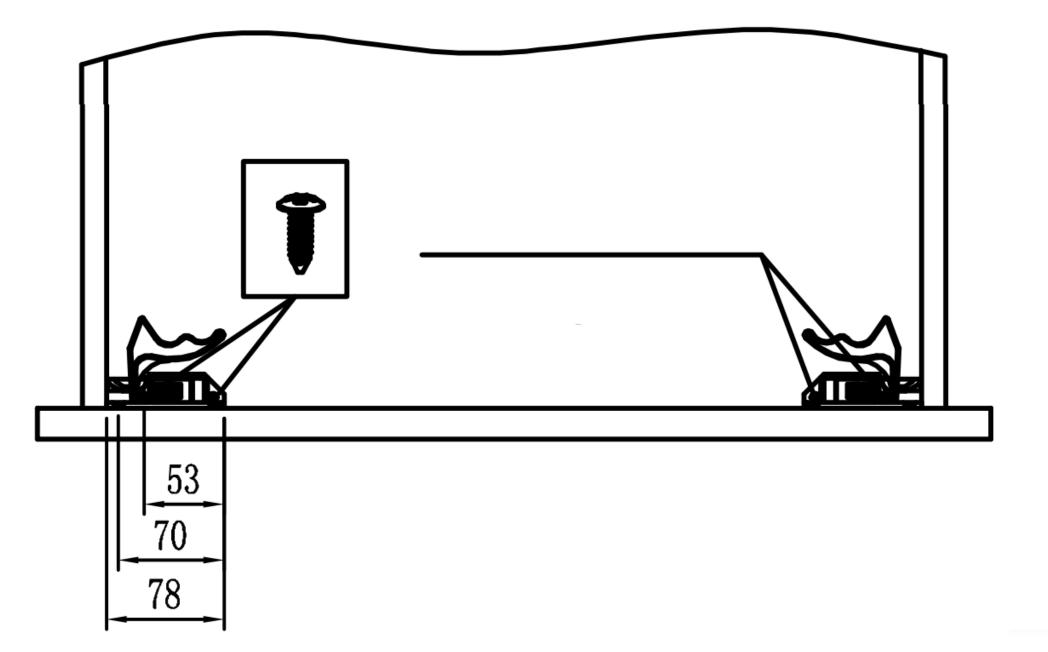

## UNDERMOUNT PUSH TO OPEN DRAWER CHANNEL

Simple Push-In Installation:

Step 1: Slide Mounting Place the drawer horizontally on the slide rail and gently slide it into position.

Step 2: Front Connection Installation On both sides of the front connection, ensure a tight fit against the board. This step guarantees stability of the drawer within the fixed frame.