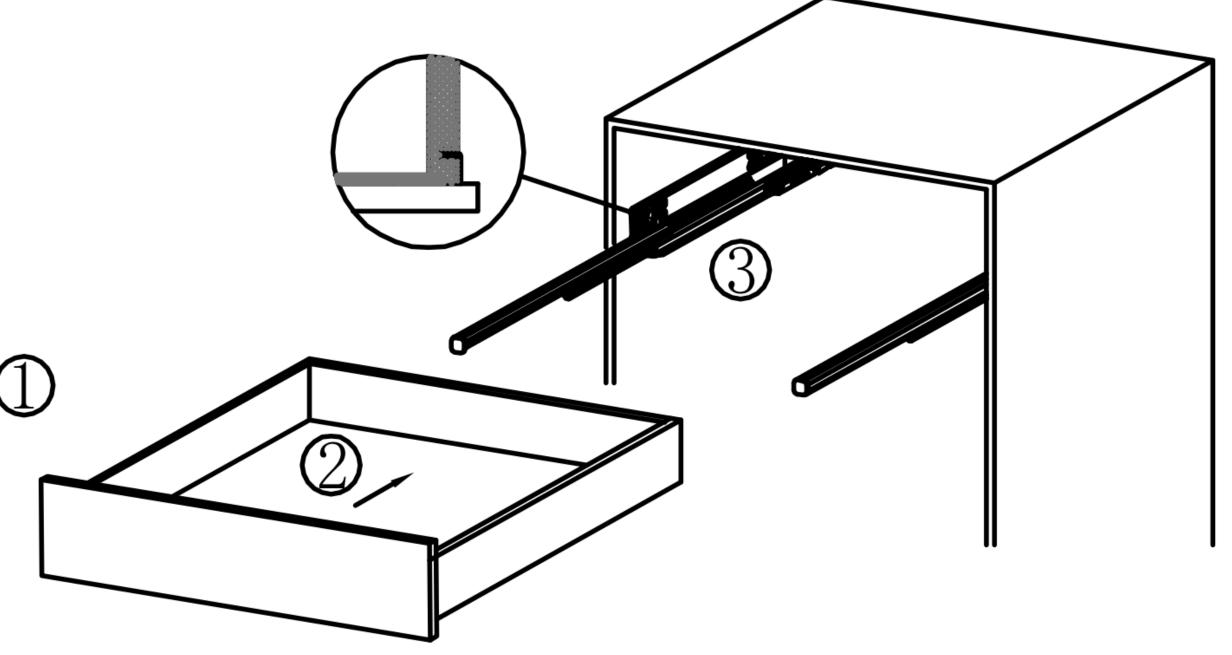

## UNDERMOUNT PUSH TO OPEN DRAWER CHANNEL

Simple Push-In Installation:

Step 1: Slide Mounting Place the drawer horizontally on the slide rail and gently slide it into position.

Step 2: Front Connection Installation On both sides of the front connection, ensure a tight fit against the board. This step guarantees stability of the drawer within the fixed frame.

Step 3: Drawer Installation Continue by securely connecting the front link to the slide rail, confirming the drawer's safety within the fixed frame

Front Connection With Height Adjustment Function