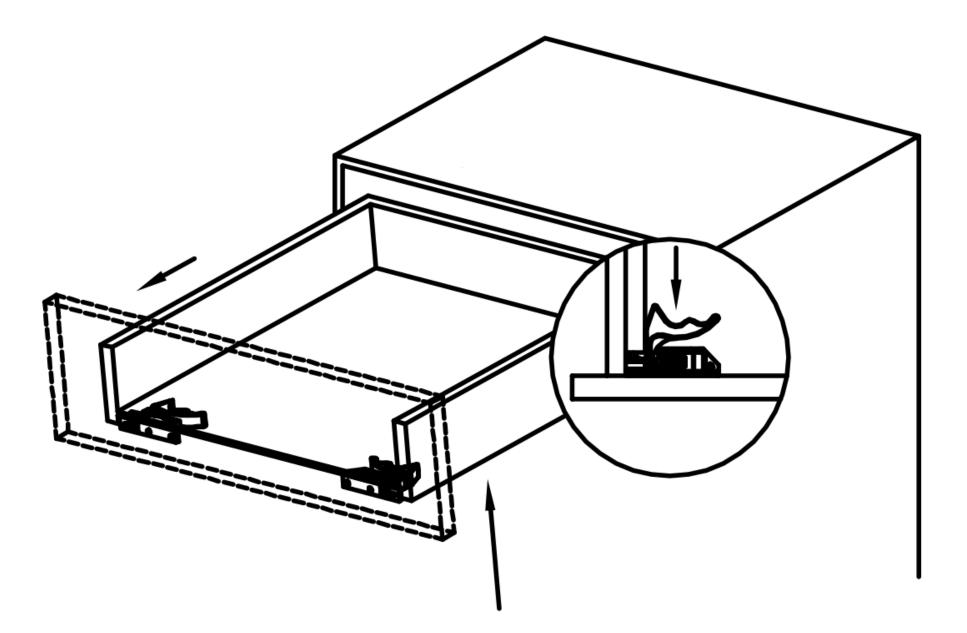

## UNDERMOUNT PUSH TO OPEN DRAWER CHANNEL

Simple Push-In Installation:

Step 1: Slide Mounting Place the drawer horizontally on the slide rail and gently slide it into position.

Step 2: Front Connection Installation On both sides of the front connection, ensure a tight fit against the board. This step guarantees stability of the drawer within the fixed frame.

Step 3: Drawer Installation Continue by securely connecting the front link to the slide rail, confirming the drawer's safety within the fixed frame

Front Connection With Height Adjustment Function