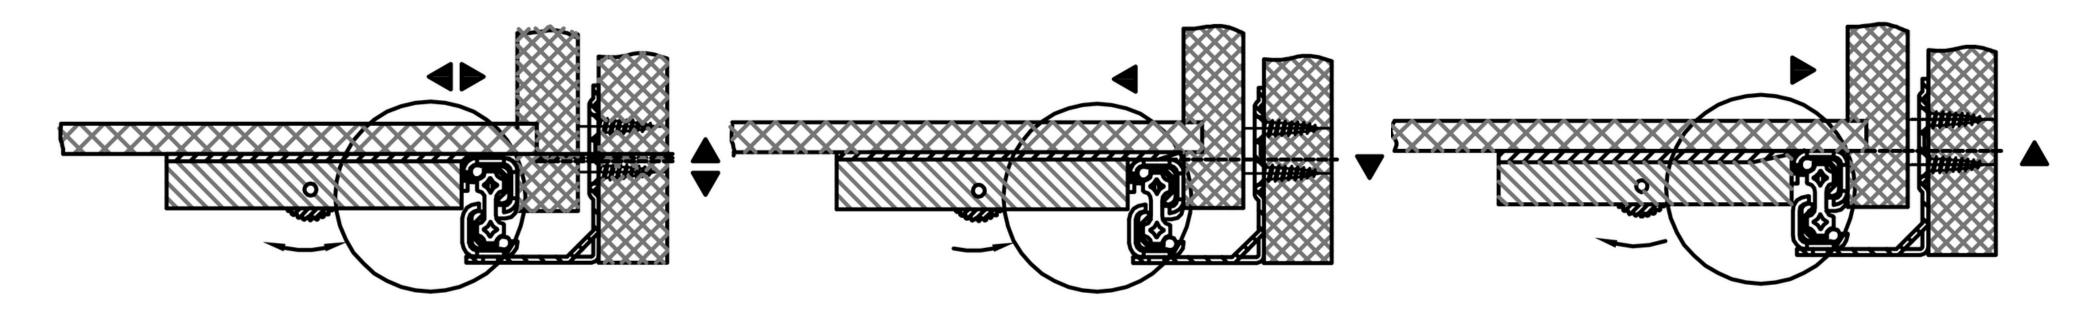

Step 3: Drawer Installation Continue by securely connecting the front link to the slide rail, confirming the drawer's safety within the fixed frame

Front Connection With Height Adjustment Function