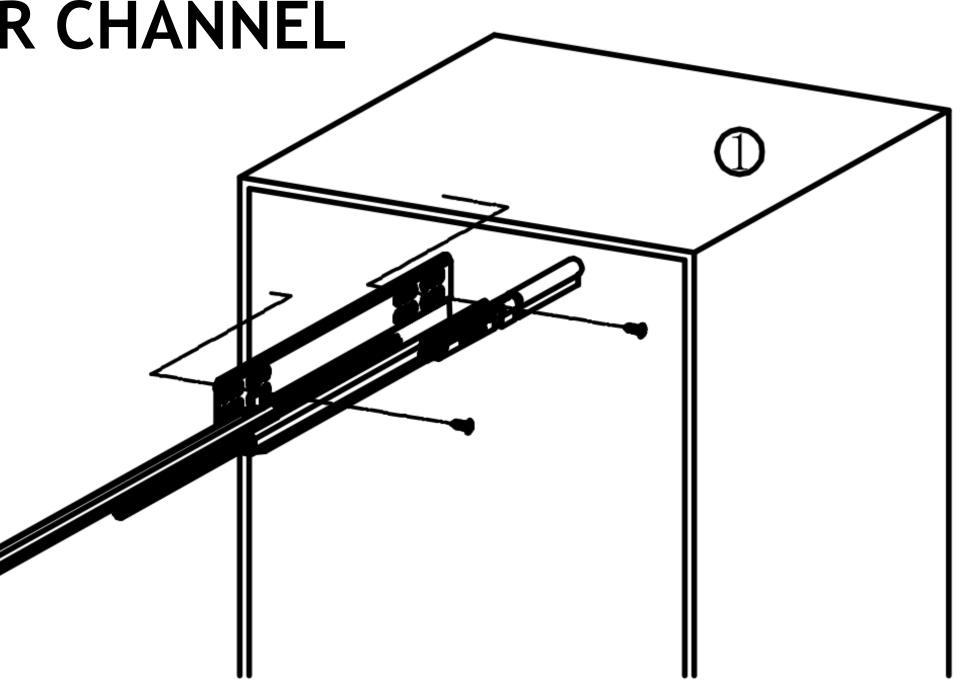

## UNDERMOUNT PUSH TO OPEN DRAWER CHANNEL

Simple Push-In Installation:

Step 1: Slide Mounting Place the drawer horizontally on the slide rail and gently slide it into position.

Step 2: Front Connection Installation On both sides of the front connection, ensure a tight fit against the board. This step guarantees stability of the drawer within the fixed frame.